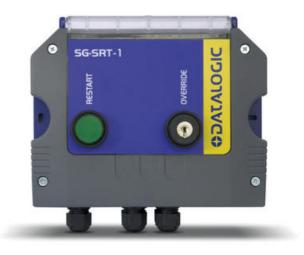

## DATALOGIC - MUTING CONTROL BOX SG-SRT

SG-SRT-1 SG-SRT-1 CONNECTION BOX

- Muting control box for SG BODY COMPACT and SG BODY BIG
- Override key switch + Reset button
- 2 NO safety relay + 1 NC

SG-SRT is then provided in 2 different models :

SG-SRT-1 Muting control box for SG BODY COMPACT and SG BODY BIG and SG BODY BIG REFLECTOR series including:

- + Reset button
- + Over-ride key switch

SG-SRT-2 Muting control box is especially designed to work together with new SG BODY BIG and SG BODY REFLECTOR series exploiting their full functionalities including:

- + Reset button
- + Over-ride key switch
- + External muting lamp

SG-SRT Muting control boxes have 2 force guided safety outputs (250 VAC/2A) + 1 NC signal output.